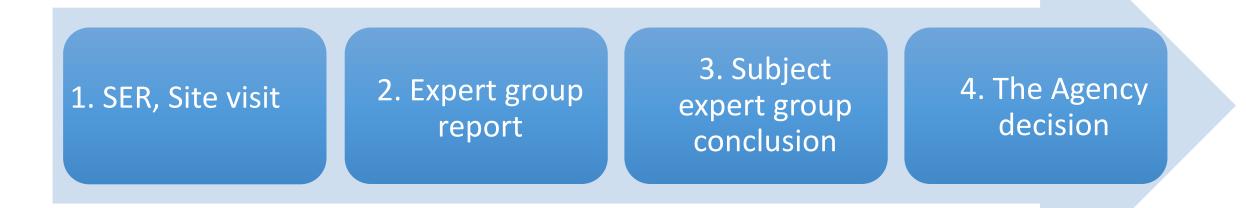

## National Agency for Quality Assurance in Higher Education (NAQA)

#### Started to operate in February 2019

23 members

> 4000 experts: 2800 academic staff + 1200 students

30 subject experts groups – 350+ members

NATIONAL AGENCY for HIGHER EDUCATION QUALITY ASSURANCE (UKRAINE)

## National Agency for Quality Assurance in Higher Education (NAQA)

- Accreditation methodology
  - trust and mutual respect
  - consultative evaluation
  - a constant dialogue
  - cooperation

### **Accreditation goals**

- To assess the extent to which the study programme and its implementation activities meet the Quality Criteria established by NAQA;
- To provide advice to the institution and the programme on further improvement